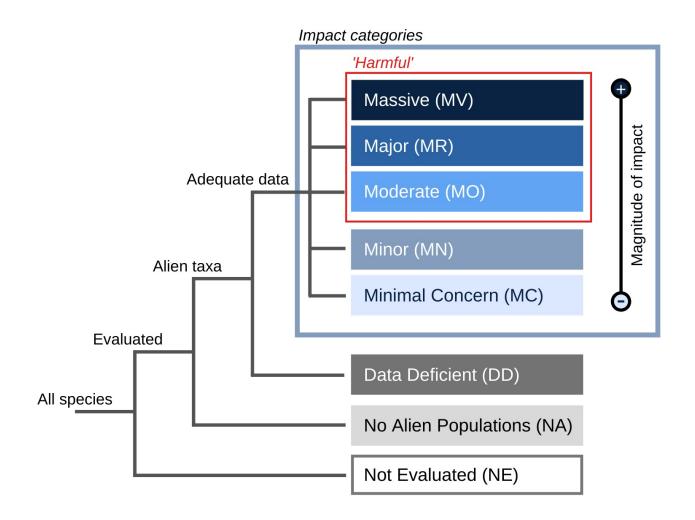

|
| impact                          |                                                                                           |
| Description of impact           |                                                                                           |
| Assessor                        |                                                                                           |
| Contributors                    |                                                                                           |
| Reviewers                       |                                                                                           |
| <b>Recommended citation</b>     | . (2025). Adelges tsugae . IUCN Environmental Impact Classification for Alien Taxa (EICAT |