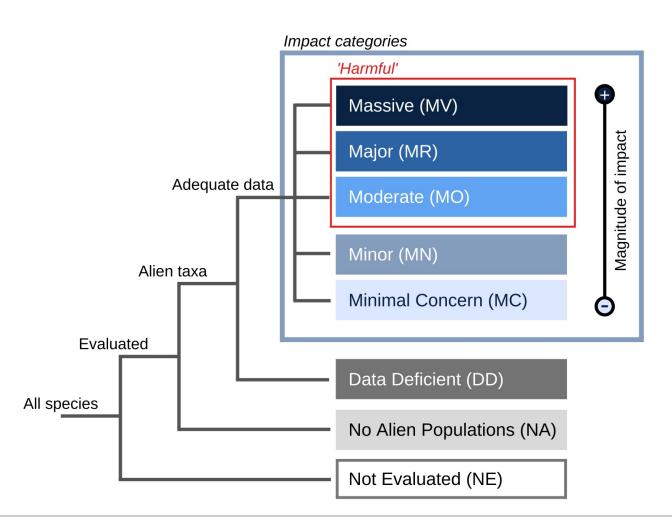

## DD (Data Deficient)Lithobates pipiens

| Date assessed            | 2020-09-01                                                                                                                                                                              |
|--------------------------|-----------------------------------------------------------------------------------------------------------------------------------------------------------------------------------------|
| Year published           | 2021                                                                                                                                                                                    |
| Eicat category           | DD (Data Deficient)                                                                                                                                                                     |
| Justification for EICAT  |                                                                                                                                                                                         |
| assessment               | No reports of impacts were found (the search did not reveal any impact report)                                                                                                          |
| Confidence rating        |                                                                                                                                                                                         |
| Mechanism(s) of          |                                                                                                                                                                                         |
| maximum impact           |                                                                                                                                                                                         |
| Countries of most severe |                                                                                                                                                                                         |
| impact                   |                                                                                                                                                                                         |
| Description of impact    |                                                                                                                                                                                         |
| Assessor                 | Mohlamatsane Mokhatla; Sabrina Kumschick                                                                                                                                                |
| Contributors             | John Measey; James Baxter-Gilbert; Corey Thorp; Alexander D. Rebelo; Giovanni Vimercati; Sarah J.<br>Davies; F. André de Villiers; Nitya Prakash Mohanty; Carla Wagener; Khensani Nkuna |
| Reviewers                | EICAT authority                                                                                                                                                                         |
| Recommended citation     | Mohlamatsane Mokhatla; Sabrina Kumschick. (2025). <i>Lithobates pipiens</i> . <u>IUCN Environmental Impact</u><br><u>Classification for Alien Taxa (EICAT)</u> .                        |