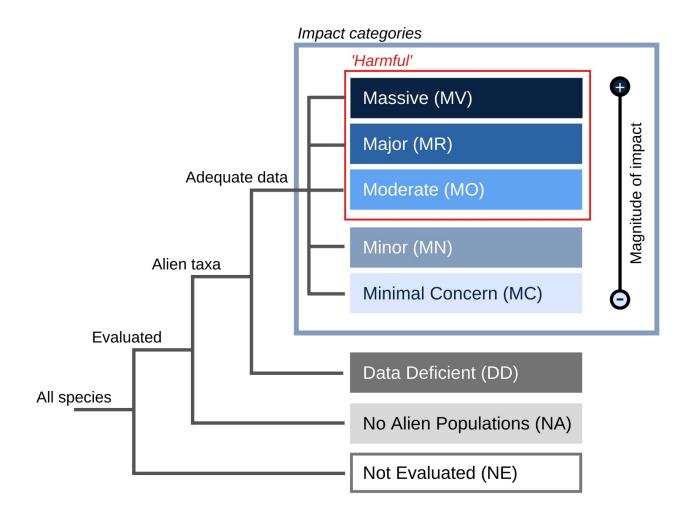

|
| impact                   |                                                                                             |
| Description of impact    |                                                                                             |
| Assessor                 |                                                                                             |
| Contributors             |                                                                                             |
| Reviewers                |                                                                                             |
| Recommended citation     | . (2025). Acacia longifolia . IUCN Environmental Impact Classification for Alien Taxa (EICA |