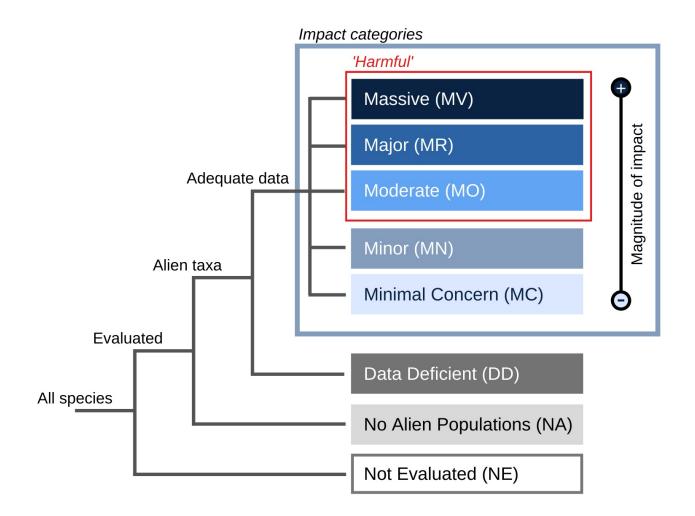

| Countries of most severe    |                                                                                 |
| impact                      |                                                                                 |
| Description of impact       |                                                                                 |
| Assessor                    |                                                                                 |
| Contributors                |                                                                                 |
| Reviewers                   |                                                                                 |
| <b>Recommended citation</b> | . (2025). Pyrus calleryana . IUCN Environmental Impact Classification for Alien |